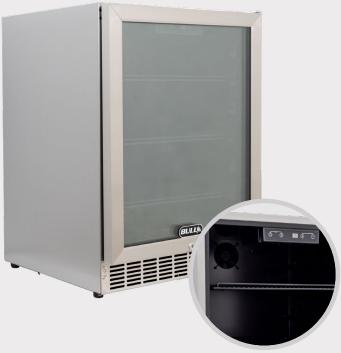

| Premiur                                                                              | n O  | utdo     | #13100CE |                    |          |            |           |  |  |
|--------------------------------------------------------------------------------------|------|----------|----------|--------------------|----------|------------|-----------|--|--|
| Fridge                                                                               |      |          |          |                    |          |            |           |  |  |
| Fridge capacity: 145L, Climate class: N, Protection class: I                         |      |          |          |                    |          |            |           |  |  |
| Internal Digital LED Control Panel, Self-closing, Sealed Locking Door. Front venting |      |          |          |                    |          |            |           |  |  |
| For Showing off your Favourite Wines.                                                |      |          |          |                    |          |            |           |  |  |
| Specifications                                                                       |      |          |          |                    |          |            |           |  |  |
| CE Certified                                                                         |      | Grade    | 304 SS   | R600a              |          | Glass Door |           |  |  |
| Dimensions                                                                           |      |          |          | Cut out Dimensions |          |            |           |  |  |
| L 59.5 cm                                                                            | D 57 | .5 cm    | H 82 cm  | L 62.5 cm          | n D 56   | .5 cm      | H 84.0 cm |  |  |
| CTN Length                                                                           |      | 0.63 Mts | CTN Heig | jht                | 0.87 Mts |            |           |  |  |
| CTN Width                                                                            |      |          | 0.64 Mts | CTN Weig           | ıht      | 45 Kg      | 1 Pcs     |  |  |