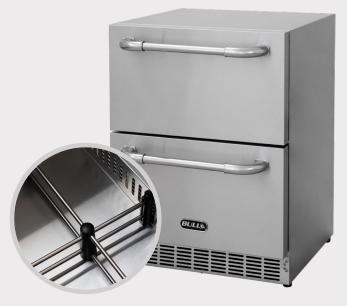

## REFRIGERATORS

| Premiur                                                                           |                   | #1740              | CE       |               |       |      |          |  |
|-----------------------------------------------------------------------------------|-------------------|--------------------|----------|---------------|-------|------|----------|--|
| Outdoor Rated Fridge                                                              |                   |                    |          |               |       |      |          |  |
| UV-Safe, IPX4 rated Rainproof and Internal Digital LED Control Panel.             |                   |                    |          |               |       |      |          |  |
| Withstands extremes of weather, direct sunlight and high humidity. Front venting. |                   |                    |          |               |       |      |          |  |
| Another Practical way to Store your Cold Beverages.                               |                   |                    |          |               |       |      |          |  |
| Specifications                                                                    |                   |                    |          |               |       |      |          |  |
| CE Certified                                                                      | E Certified Grade |                    |          | 304 SS R600a  |       |      |          |  |
| Dimensions                                                                        |                   | Cut out Dimensions |          |               |       |      |          |  |
| L 59.3 cm                                                                         | D 53              | cm                 | H 82 cm  | L 62.5 cm     | n D 5 | 4 cm | H 84 cm  |  |
| CTN Length                                                                        | CTN Length        |                    | 0.63 Mts | 3 Mts CTN Hei |       |      | 0.87 Mts |  |
| CTN Width                                                                         |                   | 0.64 Mts           |          | CTN Weig      | ht    | 30 k | (g 1 Pcs |  |