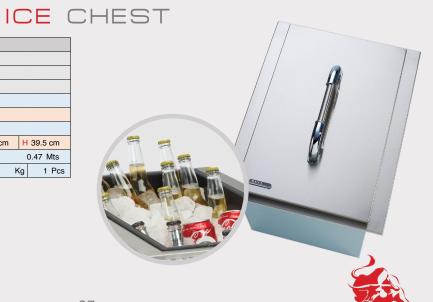

| Stainless Steel Ice Chest                                   |                    |                 |          |    |            | #00002 |           |            |           |  |
|-------------------------------------------------------------|--------------------|-----------------|----------|----|------------|--------|-----------|------------|-----------|--|
| 20Kgs capacity, Stainless Steel Construction.               |                    |                 |          |    |            |        |           |            |           |  |
| Double Walled, Includes Condiment Tray.                     |                    |                 |          |    |            |        |           |            |           |  |
| Perfect for Chilling Drinks for your Outdoor entertainment. |                    |                 |          |    |            |        |           |            |           |  |
| Specifications                                              |                    |                 |          |    |            |        |           |            |           |  |
| Stainless Stee                                              | 304 Grade          |                 |          |    |            |        |           |            |           |  |
| Dimensions                                                  | Cut out Dimensions |                 |          |    |            |        |           |            |           |  |
| L 42.5 cm                                                   | D 51               | .3 cm H 48.8 cm |          | cm | L 35.0 cm  | D 52   | D 52.2 cm |            | H 39.5 cm |  |
| CTN Length                                                  |                    |                 | 0.48 Mts |    | CTN Height |        | 0.47 Mts  |            |           |  |
| CTN Width                                                   |                    | 0.58 Mts        |          |    | CTN Weight | eight/ |           | <b>〈</b> g | 1 Pcs     |  |