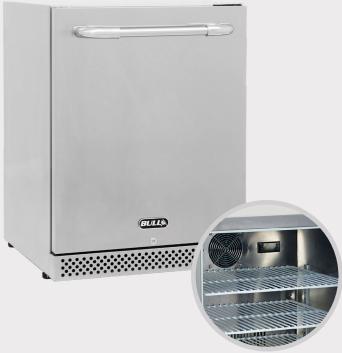

| Premiun<br>Fridge                                                    | #1370              | 0                | CE       |       |           |            |  |        |  |           |  |
|----------------------------------------------------------------------|--------------------|------------------|----------|-------|-----------|------------|--|--------|--|-----------|--|
|                                                                      | Digital LED        | D Control Panel. |          |       |           |            |  |        |  |           |  |
| LED Control Panels, Reversible self-Closing and sealed locking Door. |                    |                  |          |       |           |            |  |        |  |           |  |
| Withstands extremes of weather, direct sunlight and high humidity.   |                    |                  |          |       |           |            |  |        |  |           |  |
| Specifications                                                       |                    |                  |          |       |           |            |  |        |  |           |  |
| CE Certified                                                         |                    | Grade            | 304 SS   | R600a |           | 110w; 1.0A |  |        |  |           |  |
| Dimensions                                                           | Cut out Dimensions |                  |          |       |           |            |  |        |  |           |  |
| L 60.1 cm                                                            | D 60               | .1 cm            | H 82.6 c | m     | L 62.0 cm | n D 56     |  | .5 cm  |  | H 84.0 cm |  |
| CTN Length                                                           |                    | 0.65 Mts         |          |       | CTN Heig  | ght        |  | 0.88 M |  | 0.88 Mts  |  |
| CTN Width                                                            |                    | 0.65 Mts         |          |       | CTN Weig  | Weight     |  | 50 Kg  |  | 1 Pcs     |  |