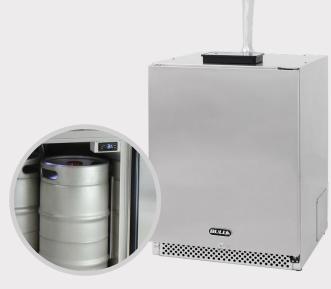

| Kegorator                                                             |                |          |        |     |                    | #17900CE   |      |             |          |          |  |
|-----------------------------------------------------------------------|----------------|----------|--------|-----|--------------------|------------|------|-------------|----------|----------|--|
| Regulat                                                               |                |          |        |     |                    |            |      |             |          |          |  |
| UV-Safe, IPX4 rated Rainproof and Internal Digital LED Control Panel. |                |          |        |     |                    |            |      |             |          |          |  |
| Front venting internal and external fans.                             |                |          |        |     |                    |            |      |             |          |          |  |
| When the Beer is Never Enough.                                        |                |          |        |     |                    |            |      |             |          |          |  |
| Specifications                                                        |                |          |        |     |                    |            |      |             |          |          |  |
| CE Certified Grade 304 SS                                             |                |          |        |     | R600a              |            |      | 125w; 1.10A |          |          |  |
| Dimensions                                                            |                |          |        |     | Cut out Dimensions |            |      |             |          |          |  |
| L 60.5 cm                                                             | D 63           | .8 cm    | H 87.1 | cm  | L 63.0 cm          | n          | D 61 | 1.5 cm      |          | H 88.5cm |  |
| CTN Length                                                            | TN Length 0.67 |          |        | Mts | CTN Heig           | ght        |      |             | 0.93 Mts |          |  |
| CTN Width                                                             |                | 0.72 Mts |        |     | CTN Weig           | CTN Weight |      | 58 Kg       |          | 1 Pcs    |  |