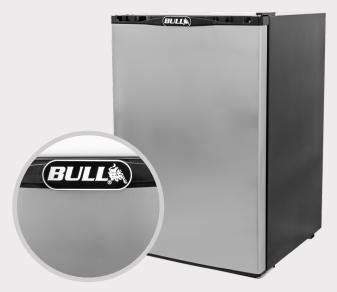

## REFRIGERATORS

| Standar                                                                           | d Fr                     | idge             | #110020            | CE         |      |            |           |  |  |  |
|-----------------------------------------------------------------------------------|--------------------------|------------------|--------------------|------------|------|------------|-----------|--|--|--|
| The fridge is roomy with 130Lts of space.                                         |                          |                  |                    |            |      |            |           |  |  |  |
| Space saving flush back design door panel. Reversible door - left or right swing. |                          |                  |                    |            |      |            |           |  |  |  |
| Add a Fridge to your Outdoor Kitchen.                                             |                          |                  |                    |            |      |            |           |  |  |  |
| Specifications                                                                    |                          |                  |                    |            |      |            |           |  |  |  |
| CE Certified                                                                      | CE Certified SS 304 Door |                  |                    |            |      | 75w; 0.65A |           |  |  |  |
| Dimensions                                                                        |                          |                  | Cut out Dimensions |            |      |            |           |  |  |  |
| L 48.9 cm                                                                         | D 45                     | 5.9 cm H 81.0 cm |                    | L 52.2 cm  | D 46 | .8 cm      | H 83.0 cm |  |  |  |
| CTN Length                                                                        |                          |                  | 0.55 Mts           | CTN Height |      |            | 0.85 Mts  |  |  |  |
| CTN Width                                                                         |                          |                  | 0.57 Mts           | CTN Weigh  | nt   | 30 Kg      | 1 Pcs     |  |  |  |