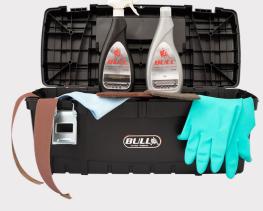

## REPAIR & CLEANING TOOLS

The Bull Care and Maintanance Tool Box comes complete with a Stainless Steel Polish, Stainless Steel Cleaner, Microfiber Cloth, Scour and Cleaning Gloves.

| Care & Mair                                               | ntenance T | ool Box #  | #69025CE |     |  |  |
|-----------------------------------------------------------|------------|------------|----------|-----|--|--|
| SS Polish, SS Cleaner, Microfibre Cloth, Scour and Gloves |            |            |          |     |  |  |
| Comes included with every Bull Outdoor Kitchen.           |            |            |          |     |  |  |
| CTN Length                                                | 0.6 Mts    | CTN Height | 0.25 Mts |     |  |  |
| CTN Width                                                 | 0.46 Mts   | CTN Weight | 3.5 Kg   | Pcs |  |  |