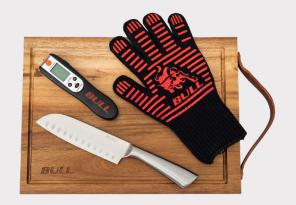

## TOOL SETS

| Grill Master Utility Set                                      |          |           | #24397   |          |  |  |
|---------------------------------------------------------------|----------|-----------|----------|----------|--|--|
| Chopping board, SS knife, Digital Thermometre and Glove.      |          |           |          |          |  |  |
| This set makes the perfect gift for the griller in your life. |          |           |          |          |  |  |
| CTN Length                                                    | 0.3 Mts  | CTN Heigh | t 0.42   | 0.42 Mts |  |  |
| CTN Width                                                     | 0.07 Mts | CTN Weigh | t 2.5 Kg | 1 Pcs    |  |  |