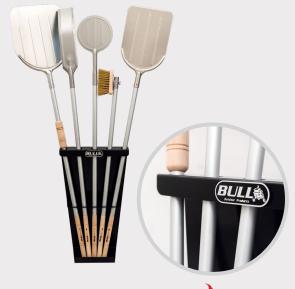

| Professional Pizza Tools Kit                                 |          |            | #66035   |       |  |  |
|--------------------------------------------------------------|----------|------------|----------|-------|--|--|
| Turning Peel, Ash Shovel, Brass Bristle Brush, Ember Remover |          |            |          |       |  |  |
| and Scraper. Stand Included.                                 |          |            |          |       |  |  |
| CTN Length                                                   | 1.40 Mts | CTN Height | 0.40 Mts |       |  |  |
| CTN Width                                                    | 0.40 Mts | CTN Weight | 15 Kg    | 1 Pcs |  |  |