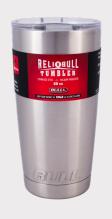

## PROMOTIONAL ITEMS

| 592ml. ReliaBull Tumbler                                    |          |            | # 12000 |       |
|-------------------------------------------------------------|----------|------------|---------|-------|
| Stainless steel tumbler, Vacuum Insulated technology, keeps |          |            |         |       |
| beverages hot or cold for an extremely long amount of time. |          |            |         |       |
| CTN Length                                                  | 0.20 Mts | CTN Height | 0.18    | Mts   |
| CTN Width                                                   | 0.02 Mts | CTN Weight | 1.50 Kg | 4 Pcs |