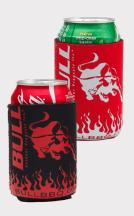

|  | Neoprene Can Koozies                                                                  | # 27003 / #27004 |
|--|---------------------------------------------------------------------------------------|------------------|
|  | Keep your canned drinks cool while you cook.  Available in red #27003 or black #27004 |                  |
|  |                                                                                       |                  |