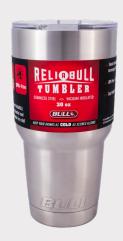

| 887ml. ReliaBull Tumbler                                       |          |            | # 12001 |       |  |
|----------------------------------------------------------------|----------|------------|---------|-------|--|
| XL Stainless steel tumbler, Vacuum Insulated technology, keeps |          |            |         |       |  |
| beverages hot or cold for an extremely long amount of time.    |          |            |         |       |  |
| CTN Length                                                     | 0.22 Mts | CTN Height | 0.21    | Mts   |  |
| CTN Width                                                      | 0.22 Mts | CTN Weight | 2.00 Kg | 4 Pcs |  |