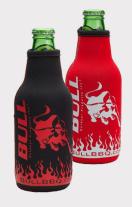

| Neoprene Bottle Koozies                       | #27001 / #27002 |  |
|-----------------------------------------------|-----------------|--|
| Keep your bottled drinks cool while you cook. |                 |  |
| Available in red #27001 or black #27002.      |                 |  |