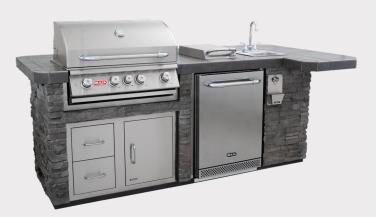

## ODK BBQ - STANDARD

The BBQ Outdoor Kitchen is perfect for grilling your favourite recipes. The "L" shaped BBQ design will become the centre of your outdoor cooking and entertainment.

## IMAGE DISPLAYED CONTAINS UPGRADED FEAUTURES