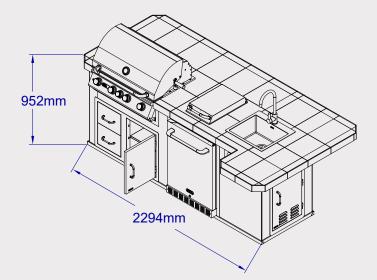

| Standard Features                                                |                                                                           |
|------------------------------------------------------------------|---------------------------------------------------------------------------|
| #31014                                                           | Standard √ or N/A ×                                                       |
| Grill Type as Standard                                           | Angus #47628/9CE                                                          |
| Standard Fridge #11002CE                                         | ✓                                                                         |
| Stucco Base Standard                                             | ✓                                                                         |
| Tile Top 30cm x 30cm with Bullnose                               | ✓                                                                         |
| Horizontal Access Door #89970                                    | ✓                                                                         |
| Power outlet & Switch                                            | ✓                                                                         |
| Sink & Faucet                                                    | ✓                                                                         |
| Structure Dimensions                                             |                                                                           |
| Base Footprint Size                                              | 220x 70 cm                                                                |
| Top Size                                                         | 260 x 109 cm                                                              |
| Upgrades                                                         |                                                                           |
| Grill Upgrades/Downgrades within the same size kitchen structure | Bison #88787CE<br>Outlaw #26038/9CE<br>Lonestar #87048/9CE                |
| Base Upgrade Options                                             | Stucco Rock #12397<br>Rock/Gres #33006                                    |
| Upgrade from Tile Top To Solid<br>Gres Coverlam                  | #43004                                                                    |
| Fridge upgrades                                                  | #13700CE / #13100CE /<br>#17400CE / #17900CE                              |
| Add SS Lining with middle shelf for Horizontal Access Door       | #89972                                                                    |
| Upgradeable Doors                                                | Double Door #33568<br>Door/Drawer Combo #25876<br>Trash/Door Combo #65784 |
| Add SS Lining with adjustable shelf for above Doors              | Double Door Lining #74000<br>Combo Lining #89973                          |
| Add Drawers<br>(#09970 can only fit above the Access Door)       | Single Drawer #09970<br>Double Drawer #56985<br>Gas Drawer #56825         |
| Optional                                                         |                                                                           |
| Grill Frame optional                                             | #49328                                                                    |
| Side Burner optional                                             | #60008/9CE                                                                |
| Bar Caddy optional<br>(if fridge or sink are removed)            | #97623 / #85624                                                           |
| Cutting Board optional #66007                                    | ×                                                                         |
| Bottle Opener optional #66006                                    | $\checkmark$                                                              |
| Large vertical side door                                         | #89978                                                                    |
| Warranty Details                                                 |                                                                           |
| Island Structure                                                 | 2 years                                                                   |
| Kitchen Top                                                      | 2 years                                                                   |
| Gas Hose                                                         | *2 years                                                                  |
| *As per international Gas Safety Regulations                     | *must replace every 2 years                                               |
| Packing Dimensions                                               |                                                                           |
| Wooden Crate Length                                              | 270 cm                                                                    |
| Wooden Crate Width                                               | 150 cm                                                                    |
| Wooden Crate Height                                              | 200 cm                                                                    |
| Wooden Crate Cube                                                | 8.1 m <sup>3</sup>                                                        |
| Complete Crated Weight                                           | Stucco 550 Kg<br>Rock 850 Kg                                              |