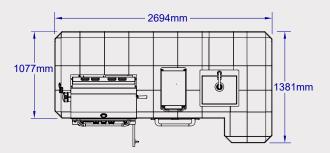

| Standard Features                                                |                                                                           |
|------------------------------------------------------------------|---------------------------------------------------------------------------|
| #31014                                                           | Standard √ or N/A ×                                                       |
| Grill Type as Standard                                           | Angus #47628/9CE                                                          |
| Standard Fridge #11002CE                                         | ✓                                                                         |
| Stucco Base Standard                                             | ✓                                                                         |
| Tile Top 30cm x 30cm with Bullnose                               | ✓                                                                         |
| Horizontal Access Door #89970                                    | ✓                                                                         |
| Power outlet & Switch                                            | ✓                                                                         |
| Sink & Faucet                                                    | ✓                                                                         |
| Structure Dimensions                                             |                                                                           |
| Base Footprint Size                                              | 220x 70 cm                                                                |
| Top Size                                                         | 260 x 109 cm                                                              |
| Upgrades                                                         |                                                                           |
| Grill Upgrades/Downgrades within the same size kitchen structure | Bison #88787CE<br>Outlaw #26038/9CE<br>Lonestar #87048/9CE                |
| Base Upgrade Options                                             | Stucco Rock #12397<br>Rock/Gres #33006                                    |
| Upgrade from Tile Top To Solid<br>Gres Coverlam                  | #43004                                                                    |
| Fridge upgrades                                                  | #13700CE / #13100CE /<br>#17400CE / #17900CE                              |
| Add SS Lining with middle shelf for Horizontal Access Door       | #89972                                                                    |
| Upgradeable Doors                                                | Double Door #33568<br>Door/Drawer Combo #25876<br>Trash/Door Combo #65784 |
| Add SS Lining with adjustable shelf for above Doors              | Double Door Lining #74000<br>Combo Lining #89973                          |
| Add Drawers<br>(#09970 can only fit above the Access Door)       | Single Drawer #09970<br>Double Drawer #56985<br>Gas Drawer #56825         |
| Optional                                                         |                                                                           |
| Grill Frame optional                                             | #49328                                                                    |
| Side Burner optional                                             | #60008/9CE                                                                |
| Bar Caddy optional<br>(if fridge or sink are removed)            | #97623 / #85624                                                           |
| Cutting Board optional #66007                                    | ×                                                                         |
| Bottle Opener optional #66006                                    | $\checkmark$                                                              |
| Large vertical side door                                         | #89978                                                                    |
| Warranty Details                                                 |                                                                           |
| Island Structure                                                 | 2 years                                                                   |
| Kitchen Top                                                      | 2 years                                                                   |
| Gas Hose                                                         | *2 years                                                                  |
| *As per international Gas Safety Regulations                     | *must replace every 2 years                                               |
| Packing Dimensions                                               |                                                                           |
| Wooden Crate Length                                              | 270 cm                                                                    |
| Wooden Crate Width                                               | 150 cm                                                                    |
| Wooden Crate Height                                              | 200 cm                                                                    |
| Wooden Crate Cube                                                | 8.1 m <sup>3</sup>                                                        |
| Complete Crated Weight                                           | Stucco 550 Kg<br>Rock 850 Kg                                              |