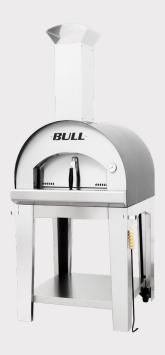

The Large Pizza Oven is wood-fired and built in Italy made entirely from Grade 304 Stainless Steel and reinforced with 6mm corten refractory plates.

| Large Pi                                           | #66025     |      |         |     |          |    |          |       |  |
|----------------------------------------------------|------------|------|---------|-----|----------|----|----------|-------|--|
| Baking Stone: 60 cm W x 60 cm D.                   |            |      |         |     |          |    |          |       |  |
| Internal Top 2.55mm. Internal Bottom 3.00mm thick. |            |      |         |     |          |    |          |       |  |
| Made entirely from SS 304.                         |            |      |         |     |          |    |          |       |  |
| Specifications                                     |            |      |         |     |          |    |          |       |  |
| Powder Coated Anthracite Top.                      |            |      |         |     |          |    |          |       |  |
| Dimensions                                         |            |      |         |     |          |    |          |       |  |
| L 77.8 cm                                          | D 85       | 5 cm | H 198 c | m   |          |    |          |       |  |
| CTN Length                                         | CTN Length |      | 0.89    | Mts | CTN Heig | ht | 0.83 Mts |       |  |
| CTN Width                                          |            |      | 0.83    | Mts | CTN Weig | ht | 130 Kg   | 1 Pcs |  |