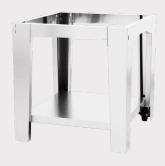

| Large Ca             | #66239    |    |          |     |          |       |       |          |  |
|----------------------|-----------|----|----------|-----|----------|-------|-------|----------|--|
| 304 Stainless Steel. |           |    |          |     |          |       |       |          |  |
| Unassembled.         |           |    |          |     |          |       |       |          |  |
| Dimensions           |           |    |          |     |          |       |       |          |  |
| L 77.8 cm            | D 78      | cm | H 79.8   | cm  |          |       |       |          |  |
| CTN Length           |           |    | 0.89 Mts |     | CTN Heig | jht ( |       | 0.22 Mts |  |
| CTN Width            | CTN Width |    | 0.83     | Mts | CTN Weig | ht    | 22 Kg | 1 Pcs    |  |