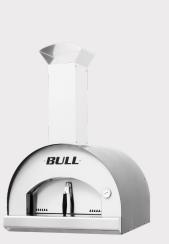

| Large Pi                                           | Ove   |      | #66024  |     |          |    |          |       |
|----------------------------------------------------|-------|------|---------|-----|----------|----|----------|-------|
| Baking Stone: 60 cm W x 60 cm D.                   |       |      |         |     |          |    |          |       |
| Internal Top 2.55mm. Internal Bottom 3.00mm thick. |       |      |         |     |          |    |          |       |
| Made entirely from SS 304.                         |       |      |         |     |          |    |          |       |
| Specifications                                     |       |      |         |     |          |    |          |       |
| Powder Coated Anthracite Top.                      |       |      |         |     |          |    |          |       |
| Dimensions                                         |       |      |         |     |          |    |          |       |
| L 77.8 cm                                          | D 85. | 5 cm | H 118 c | m   |          |    |          |       |
| CTN Length                                         |       |      | 0.89    | Mts | CTN Heig | ht | 0.63 Mts |       |
| CTN Width                                          |       |      | 0.83    | Mts | CTN Weig | ht | 108 Kg   | 1 Pcs |