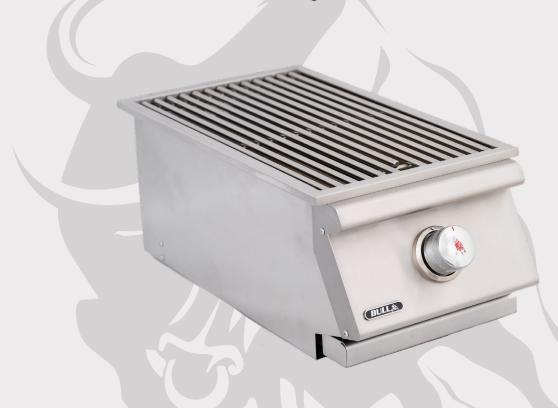

## SEARING STATION NOW CE CERTIFIED!

You can't properly finish a steak without serious heat. The Bull Searing Station provides just that heat, locking in flavors and providing the beautiful caramelization that raises your outdoor cooking to the next level.

| h. |                                                                          |                    |          |           |          |           |                 |          |        |         |   |
|----|--------------------------------------------------------------------------|--------------------|----------|-----------|----------|-----------|-----------------|----------|--------|---------|---|
|    | Clide in C                                                               |                    | #94008CE |           |          | LPG       |                 |          |        |         |   |
|    | Slide-in Searing Station                                                 |                    |          |           |          | #94009CE  |                 |          | NG     |         |   |
|    | 304 Stainless Steel Construction & Removable Cover.                      |                    |          |           |          |           |                 |          |        |         |   |
|    | Solid Cast S/Steel Burners/Piezo Igniter . GAS CONNECTIONS NOT INCLUDED. |                    |          |           |          |           |                 |          |        |         |   |
|    | Sear to perfection with this MASSIVE 7.3 kWh ceramic burner.             |                    |          |           |          |           |                 |          |        |         |   |
|    | Specifications                                                           |                    |          |           |          |           |                 |          |        |         |   |
|    | CE Certified                                                             | 7.3 kW             | /h       |           |          |           | Slide-in Design |          |        |         |   |
|    | Dimensions                                                               | Cut out Dimensions |          |           |          |           |                 |          |        |         |   |
|    | L 33.7 cm                                                                | 33.7 cm D 63.1 cm  |          | H 24.1 cm |          | L 30.5 cr | n               | D 53 cm  |        | H 24 cm |   |
|    | CTN Length                                                               | 0.67 Mts           |          |           | CTN Heig | eight     |                 | 0.28 Mts |        |         |   |
|    | CTN Width                                                                |                    | 0.36 Mts |           |          | CTN Weig  | eight /         |          | 17.8 K | g 1 Pc  | s |